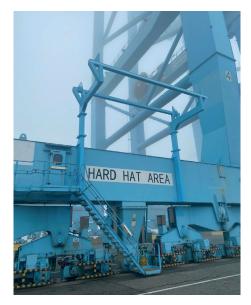

## THE RESULT

STARKON prepared the additional parts in their own workshop and managed to execute the works onsite according to plan. Of course, this was followed by some conservation work afterwards.

https://starkon.nl/project/gondola-support-frame-installation-and-modification