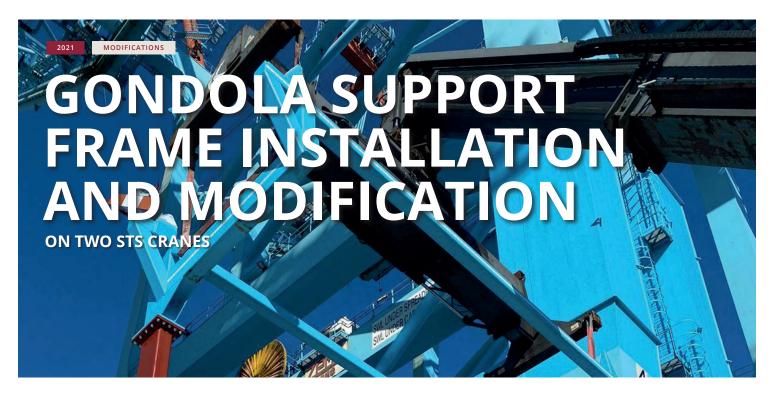

## THE CHALLENGE

STARKON's client requested the installation and modification of his Gondola Support Frame by removing and replacing several constructal welded parts for operational purpose.

## THE SOLUTION

STARKON set up the Method Statement and planning. This was discussed and approved by the customer, and STARKON started the job, prepared parts, and organized tools etc.