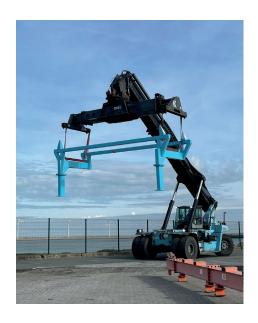

## THE RESULT

STARKON prepared the additional parts in their own workshop and managed to execute the works onsite according to plan. Of course, this was followed by some conservation work afterwards.

https://starkon.nl/project/gondola-support-frame-installation-and-modification