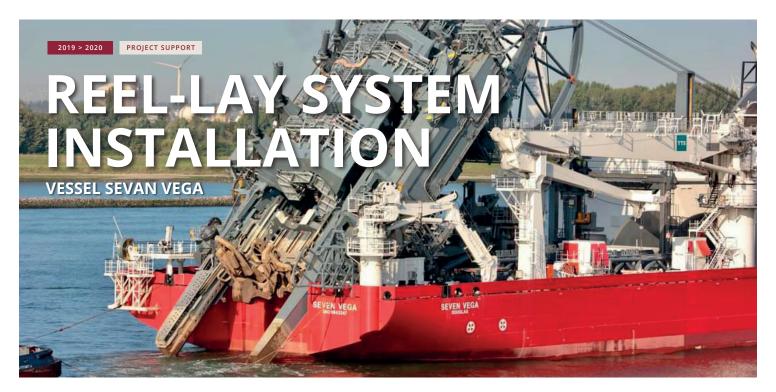

## THE SOLUTION

The Sevan Vega Reel-Lay system is a one-of-a-kind system and the most advanced in the field. As the system is a first build, we expected some challenges. STARKON delivered the required support on mechanical and electrical manpower, as well as the local supply of the required parts and tools.