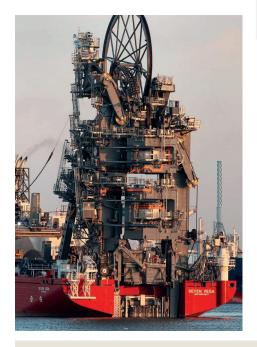

## THE SOLUTION

The Sevan Vega Reel-Lay system is a one-of-a-kind system and the most advanced in the field. As the system is a first build, we expected some challenges. STARKON delivered the required support on mechanical and electrical manpower, as well as the local supply of the required parts and tools.