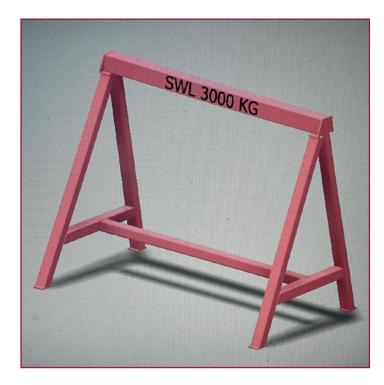

# STEEL TRESTLES

Our steel trestle for mechanic's workshops are provided with flow declaration, certification and indelible relief flow indication. The reticular calibrated structure was the result of engineering research and calculations carried out by specialists in lifting and safety. It is a safe and reliable tool, suitable for production departments of industries, and artisans working under a security regime. Our Steel trestles are available for sale and hire.

STARKON's custom-designed steel trestles provide the ideal solution for any industrial or construction applications. Our trestle stands are available for supporting dies, moulds and many other materials. In addition to our standard models, we engineer and manufacture custom designed stands to meet your specific needs.

## **Specifications**

- 1.2 x.0.9 x 1 meter (standard)
- Custom heights and lengths are possible on request
- SWL 2000 kg standard
- DNV NEN certified

#### **Calculations**

- All steel trestles are designed for a long lifetime, have a safety factor of 3 compared to the nominal workload.
- The standard working load limit is 2000 KG.
- We can supply trestles with a higher working load limit on request.