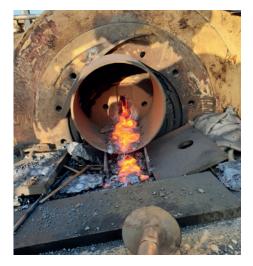

#### **THE SOLUTION**

To calculate and design the jacking system for the boom in all directions taking into account the possibility of heavy winds to ensure safety. To remove the shaft with help from STARKON's Thermal Lance Service and to replace the bearing and shaft of the boom hinge.