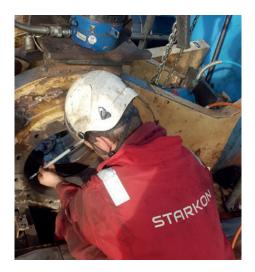

#### **THE SOLUTION**

To calculate and design the jacking system for the boom in all directions taking into account the possibility of heavy winds to ensure safety. To remove the shaft with help from STARKON's Thermal Lance Service and to replace the bearing and shaft of the boom hinge.