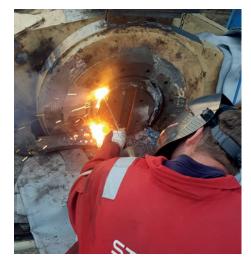

#### **THE SOLUTION**

To calculate and design the jacking system for the boom in all directions taking into account the possibility of heavy winds to ensure safety. To remove the shaft with help from STARKON's Thermal Lance Service and to replace the bearing and shaft of the boom hinge.