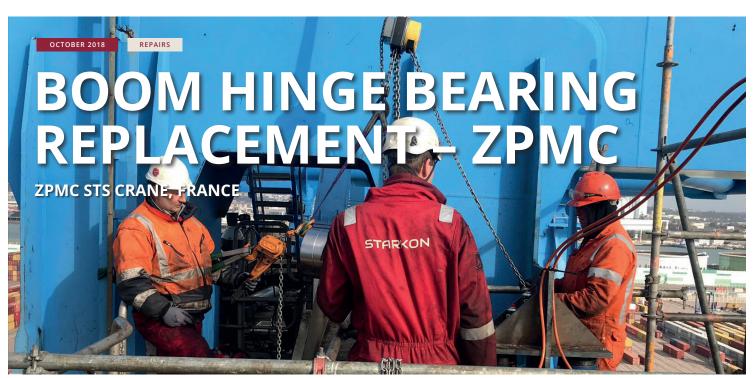

# **STARKON PROJECTS**

### THE CHALLENGE

Replacing the bearings and shaft of this type of crane boom hinge is even a bigger challenge than on most European brand cranes. There are two spherical bearings installed which cannot be removed in a normal way.

#### **THE SOLUTION**

To calculate and design the jacking system for the boom in all directions taking into account the possibility of heavy winds to ensure safety. To remove the shaft with help from STARKON's Thermal Lance Service and to replace the bearing and shaft of the boom hinge.